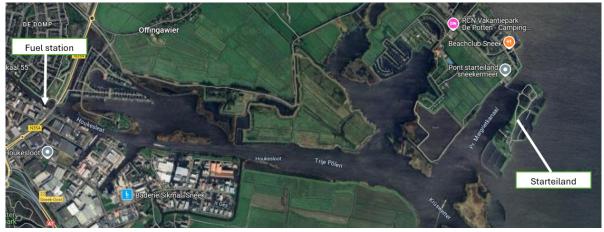

## Fuel stations coach/support vessels

There are no facilities on the Starteiland of around the Sneekermeer to buy fuel for coach/support vessels. The Royal Yacht Club Sneek only has fuel for their own vessels. The Royal Yacht Club Sneek does not sell and/or supply fuel to support/coach vessels. Support/coach vessels can buy fuel in the city of Sneek.

## Fuel station accessible by boat

Skipswinkel Sneek, opening hours: Monday – Saturday 09:00 – 17:00 and Sunday 10:00 – 17:00